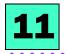

# VALUE OF RESIDENTIAL BUILDING

The rate of growth in the trend has eased slightly after a 21% fall in the seasonally adjusted estimate. The series has now increased 35.8% since the last low in November 1998.