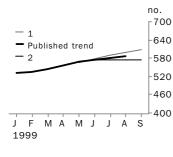

WHAT IF...? REVISIONS TO TREND ESTIMATES

### EFFECT OF NEW SEASONALLY ADJUSTED ESTIMATES ON TREND ESTIMATES

Readers should exercise care when interpreting trend estimates. The last six trend estimates, in particular, are likely to be revised when new seasonally adjusted estimates become available.

# TREND REVISIONSGenerally, the greater the volatility of the original series, the larger the size of the<br/>revisions to trend estimates. Analysis of the building approval original series has shown<br/>that they can be revised substantially. As a result, some months can elapse before<br/>turning points in the trend series are reliably identified.

The graphs and tables which follow present the effect of two possible scenarios on the previous trend estimates: that the September seasonally adjusted estimate is higher than the August estimate by 7% for the number of private sector houses approved and 9% for total dwelling units approved; and that the September seasonally adjusted estimate is lower than the August estimate by 7% for the number of private sector houses approved and 9% for total dwelling units approved. These percentages were chosen because they represent the average absolute monthly percentage change for these series over the last ten years.

ADJUSTED ESTIMATE:

WHAT IF NEXT MONTH'S SEASONALLY

#### PRIVATE SECTOR HOUSES

|                | TREND AS<br>PUBLISHED |          | <b>1</b><br>rises b | <b>1</b><br>rises by 7% on Aug 1999 |     | <b>2</b><br>falls by 7% on Aug 1999 |  |
|----------------|-----------------------|----------|---------------------|-------------------------------------|-----|-------------------------------------|--|
|                | no.                   | % change | no.                 | % change                            | no. | % change                            |  |
| April 1999     | 556                   | 2.1      | 555                 | 2.0                                 | 558 | 2.2                                 |  |
| May 1999       | 567                   | 1.9      | 566                 | 2.1                                 | 568 | 1.8                                 |  |
| June 1999      | 576                   | 1.5      | 578                 | 2.0                                 | 574 | 1.1                                 |  |
| July 1999      | 582                   | 1.1      | 589                 | 1.9                                 | 576 | 0.4                                 |  |
| August 1999    | 586                   | 0.7      | 599                 | 1.8                                 | 576 | -0.1                                |  |
| September 1999 | n.y.a.                | n.y.a.   | 608                 | 1.5                                 | 573 | -0.5                                |  |