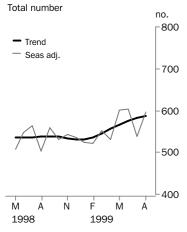

#### **Private sector houses approved**

 For further information about these and related statistics, contact Loucas Harous on Adelaide
 08 8237 7585, or Client Services in any ABS office as shown on the back cover of this publication.

### TREND ESTIMATES

- The trend for private sector houses continued to grow in August and is now 10.6% higher than the last low experienced in December 1998.
- The trend for total dwelling units has increased each month since November 1998, rising 19% over that time. However, the rate of increase has eased from 2.7% in June to 1.8% in August.

### SEASONALLY ADJUSTED ESTIMATES

- The seasonally adjusted estimate for private sector houses increased 10.8% in August balancing out the 10.7% decrease recorded in July.
- The seasonally adjusted estimate for total dwelling units decreased 7.5% after an increase of 27.2% over the previous three months.

### ORIGINAL ESTIMATES

- There were 771 dwellings approved in August (down from 842 in July), comprising of 669 houses and 102 other dwellings.
- The value of total building approved in August decreased \$10.0 million (-7.1%) to \$130.0 million compared with July. The value of residential buildings approved decreased by \$24.0 million over this period but was partly offset by a rise of \$14.0 million in the value of non-residential buildings.