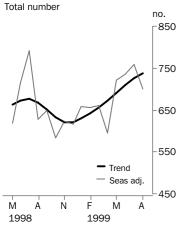

### **Dwelling units approved**

### TREND ESTIMATES

- The trend for private sector houses continued to grow in August and is now 10.6% higher than the last low experienced in December 1998.
- The trend for total dwelling units has increased each month since November 1998, rising 19% over that time. However, the rate of increase has eased from 2.7% in June to 1.8% in August.

### SEASONALLY ADJUSTED ESTIMATES

- The seasonally adjusted estimate for private sector houses increased 10.8% in August balancing out the 10.7% decrease recorded in July.
- The seasonally adjusted estimate for total dwelling units decreased 7.5% after an increase of 27.2% over the previous three months.

### ORIGINAL ESTIMATES

- There were 771 dwellings approved in August (down from 842 in July), comprising of 669 houses and 102 other dwellings.
- The value of total building approved in August decreased \$10.0 million (-7.1%) to \$130.0 million compared with July. The value of residential buildings approved decreased by \$24.0 million over this period but was partly offset by a rise of \$14.0 million in the value of non-residential buildings.