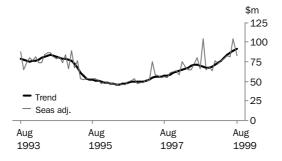

# VALUE OF RESIDENTIAL BUILDING

The rate of growth in the trend has eased slightly after a 21% fall in the seasonally adjusted estimate. The series has now increased 35.8% since the last low in November 1998.

### VALUE OF NON-RESIDENTIAL BUILDING

. . . . . .

The decline in the trend continued in August falling a further 7.1% but the rate of decrease has begun to ease.

. . . . . . . . . . . . . . .

. .

TYPE OF DWELLING