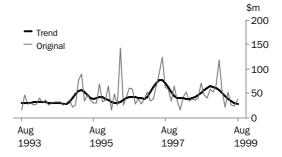

### **Dwelling units approved**

#### **Private sector houses approved**

 For further information about these and related statistics, contact Loucas Harous on Adelaide
 08 8237 7585, or Client Services in any ABS office as shown on the back cover of this publication.

### TREND ESTIMATES

- The trend for private sector houses continued to grow in August and is now 10.6% higher than the last low experienced in December 1998.
- The trend for total dwelling units has increased each month since November 1998, rising 19% over that time. However, the rate of increase has eased from 2.7% in June to 1.8% in August.

### SEASONALLY ADJUSTED ESTIMATES

- The seasonally adjusted estimate for private sector houses increased 10.8% in August balancing out the 10.7% decrease recorded in July.
- The seasonally adjusted estimate for total dwelling units decreased 7.5% after an increase of 27.2% over the previous three months.

### ORIGINAL ESTIMATES

- There were 771 dwellings approved in August (down from 842 in July), comprising of 669 houses and 102 other dwellings.
- The value of total building approved in August decreased \$10.0 million (-7.1%) to \$130.0 million compared with July. The value of residential buildings approved decreased by \$24.0 million over this period but was partly offset by a rise of \$14.0 million in the value of non-residential buildings.