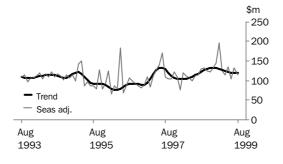

lan Crettenden Regional Director, South Australia

2 ABS • BUILDING APPROVALS, SOUTH AUSTRALIA • 8731.4 • AUGUST 1999

VALUE OF TOTAL BUILDING

The trend has recorded a small increase (0.1%) in August after seven months of decline (-9.5%).

### ORIGINAL ESTIMATES

- There were 771 dwellings approved in August (down from 842 in July), comprising of 669 houses and 102 other dwellings.
- The value of total building approved in August decreased \$10.0 million (-7.1%) to \$130.0 million compared with July. The value of residential buildings approved decreased by \$24.0 million over this period but was partly offset by a rise of \$14.0 million in the value of non-residential buildings.