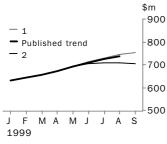

WHAT IF...? REVISIONS TO TREND ESTIMATES

### EFFECT OF NEW SEASONALLY ADJUSTED ESTIMATES ON TREND ESTIMATES

Readers should exercise care when interpreting trend estimates. The last six trend estimates, in particular, are likely to be revised when new seasonally adjusted estimates become available.

# TREND REVISIONSGenerally, the greater the volatility of the original series, the larger the size of the<br/>revisions to trend estimates. Analysis of the building approval original series has shown<br/>that they can be revised substantially. As a result, some months can elapse before<br/>turning points in the trend series are reliably identified.

The graphs and tables which follow present the effect of two possible scenarios on the previous trend estimates: that the September seasonally adjusted estimate is higher than the August estimate by 7% for the number of private sector houses approved and 9% for total dwelling units approved; and that the September seasonally adjusted estimate is lower than the August estimate by 7% for the number of private sector houses approved and 9% for total dwelling units approved. These percentages were chosen because they represent the average absolute monthly percentage change for these series over the last ten years.

### TOTAL DWELLING UNITS

# WHAT IF NEXT MONTH'S SEASONALLY ADJUSTED ESTIMATE:

. . . . . . . . . . . . . . . . .

. . . . . . . .

| \$m<br>  900 |                | TREND<br>PUBLIS |          | <b>1</b><br>rises b | y 9% on Aug 1999 | <b>2</b><br>falls b <u>j</u> | y 9% on Aug 1999 |
|--------------|----------------|-----------------|----------|---------------------|------------------|------------------------------|------------------|
| -800         |                | no.             | % change | no.                 | % change         | no.                          | % change         |
| -700         |                |                 |          |                     |                  |                              |                  |
| -600         | April 1999     | 673             | 2.6      | 672                 | 2.6              | 676                          | 2.7              |
|              | May 1999       | 691             | 2.7      | 691                 | 2.8              | 693                          | 2.5              |
|              | June 1999      | 710             | 2.7      | 711                 | 2.9              | 705                          | 1.7              |
| •            | July 1999      | 725             | 2.1      | 729                 | 2.5              | 710                          | 0.7              |
|              | August 1999    | 738             | 1.8      | 744                 | 2.1              | 709                          | -0.1             |
|              | September 1999 | n.y.a.          | n.y.a.   | 755                 | 1.5              | 703                          | -0.8             |